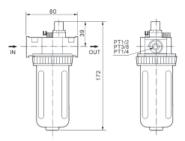

#### Dimensions

### Symbol

| Model                         | SFC-200   | SFC-300 | SFC-400 |
|-------------------------------|-----------|---------|---------|
| Port size                     | 1/4Rc     | 3/8Rc   | 1/2Rc   |
| Pressure gauge port size      | 1/8Rc     | 1/8Rc   | 1/8Rc   |
| Proof pressure                | 1.5MPa    |         |         |
| Max. operating pressure       | 1.0MPa    |         |         |
| Ambient and fluid temperature | 5~60℃     |         |         |
| Bowl guard                    | Available |         |         |

### Specifications

### SFC Series FR.L Combination