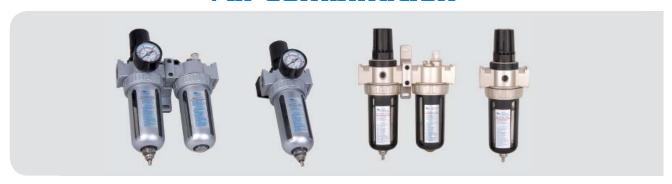

## **Air Combination**

This product is the combination of filter, regulator and lubricator. It has tight structure, large flow rate, steady output and simple installation. The accessories include pressure gauge and mounting bracket. The lubricator can add oil with air on. All have the bowl guard. Use safely and appearance beautifully.

### SFC Series FR.L Combination