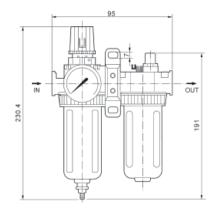

simple installation. The accessories include pressure gauge and mounting bracket. The lubricator can add oil with air on. All have the bowl guard. Use safely and appearance beautifully.

### SFC Series FR.L Combination

### Specifications

### Symbol



| Model                         | SFC-200   | SFC-300 | SFC-400 |
|-------------------------------|-----------|---------|---------|
| Port size                     | 1/4Rc     | 3/8Rc   | 1/2Rc   |
| Pressure gauge port size      | 1/8Rc     | 1/8Rc   | 1/8Rc   |
| Proof pressure                | 1.5MPa    |         |         |
| Max. operating pressure       | 1.0MPa    |         |         |
| Ambient and fluid temperature | 5~60℃     |         |         |
| Bowl guard                    | Available |         |         |

#### Dimensions







## Ningbo Vogue Pneumatics Industry Co., Ltd.

## **SL Series Lubricator**

#### Dimensions



#### Symbol



## Specifications

## Function

Adding oil with air on.

| Model                         | SL-200    | SL-300 | SL-400 |
|-------------------------------|-----------|--------|--------|
| Port size                     | 1/4Rc     | 3/8Rc  | 1/2Rc  |
| Proof pressure                | 1.5MPa    |        |        |
| Max. operating pressure       | 1.0MPa    |        |        |
| Ambient and fluid temperature | 5~60℃     |        |        |
| Bowl guard                    | Available |        |        |

# **SFR Series Regulator & Filter**

#### Dimensions



### Symbol



### Operation Instructions

Pulling up the regulator's knob and turning the knob can regulate the pressure o