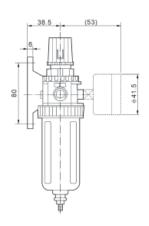

mple installation. The accessories include pressure gauge and mounting bracket. The lubricator can add oil with air on. All have the bowl guard. Use safely and appearance beautifully.

### SFC Series FR.L Combination

### Specifications

### Symbol



| Model                         | SFC-200   | SFC-300 | SFC-400 |
|-------------------------------|-----------|---------|---------|
| Port size                     | 1/4Rc     | 3/8Rc   | 1/2Rc   |
| Pressure gauge port size      | 1/8Rc     | 1/8Rc   | 1/8Rc   |
| Proof pressure                | 1.5MPa    |         |         |
| Max. operating pressure       | 1.0MPa    |         |         |
| Ambient and fluid temperature | 5~60℃     |         |         |
| Bowl guard                    | Available |         |         |

#### Dimensions







## Ningbo Vogue Pneumatics Industry Co., Ltd.

## **SL Series Lubricator**

#### Dimensions



#### Symbol



## Specifications

## Function

Adding oil with air on.

| Model                         | SL-200    | SL-300 | SL-400 |
|-------------------------------|-----------|--------|--------|
| Port size                     | 1/4Rc     | 3/8Rc  | 1/2Rc  |
| Proof pressure                | 1.5MPa    |        |        |
| Max. operating pressure       | 1.0MPa    |        |        |
| Ambient and fluid temperature | 5~60℃     |        |        |
| Bowl guard                    | Available |        |        |

# **SFR Series Regulator & Filter**

#### Dimensions



### Symbol



### Operation Instructions

Pulling up the regulator's knob and turning the knob can regulate the pressure of