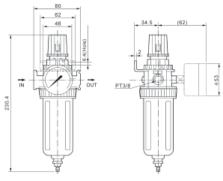

ature | 5~60℃     |         |         |
| Bowl guard                    | Available |         |         |

#### Dimensions







## Ningbo Vogue Pneumatics Industry Co., Ltd.

## **SL Series Lubricator**

#### Dimensions



#### Symbol



## Specifications

## Function

Adding oil with air on.

| Model                         | SL-200    | SL-300 | SL-400 |
|-------------------------------|-----------|--------|--------|
| Port size                     | 1/4Rc     | 3/8Rc  | 1/2Rc  |
| Proof pressure                | 1.5MPa    |        |        |
| Max. operating pressure       | 1.0MPa    |        |        |
| Ambient and fluid temperature | 5~60℃     |        |        |
| Bowl guard                    | Available |        |        |

# **SFR Series Regulator & Filter**

#### Dimensions



### Symbol



### Operation Instructions

Pulling up the regulator's knob and turning the knob can regulate the pressure of compressed air to the set operating pressure, and can make pressure pulse balance; press down the knob to lock it.

### Specifications

| Model                         | SFR-200   | SFR-300 | SFR-400 |
|-------------------------------|-----------|---------|---------|
| Port size                     | 1/4Rc     | 3/8Rc   | 1/2Rc   |
| Pressure gauge port size      | 1/8Rc     | 1/8Rc   | 1/8Rc   |
| Proof pressure                | 1.5MPa    |         |         |
| Max. operating pressure       | 1.0MPa    |         |         |
| Ambient and fluid temperature | 5~60℃     |         |         |
| Bowl guard                    | Available |         |         |

107 | F.R